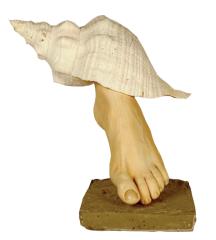

Sparklers\$325printed and dyed fabrics, embroidery on linen9" x 11"2021

Sophia Belkin

Showcase of Ange bébé and Papillon\$666video1080 p x 1080 p20222022

Katerine Dennie-Marcoux

A Hummolusk preserved in its natural \$800 state of movement pigmented hydrocal, conch shell, acrylic 13.5" x 14" x 12.5" 2022

Lauren Carly Shaw

Crystalized Artifact Hummollusk \$ pigmented hydrocal, conch shell, acrylic 7.5" x 14" x 10" 2022

\$750

Lauren Carly Shaw

Cooperative metacourpus Hummollusks\$1500pigmented hydrocal, conch shell, acrylic(pair)14.5" x 11" x 5" (short arm)\$85028" x 11" x 5.5" (long arm)(long arm)2022\$650(short arm)(short arm)