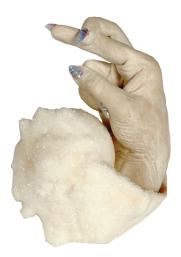

Lauren Carly Shaw

Coy Mannied Hummollusk\$525pigmented hydrocal, conch shell, acrylic7" x 4" x 5"2022

Lauren Carly Shaw

Djin (Wish Made Manus hummollusk)\$750pigmented hydrocal, conch shell, acrylic8" x 8.75" x 6.25"2022