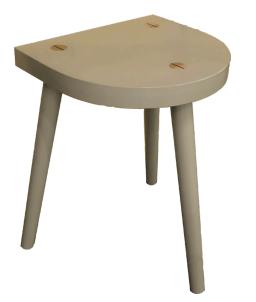

Lauren Carly Shaw

Legged Log in Pink wood and paint 13" x15" x 22.5" 2022

**Chad Austin** 

*Blue Three Leg Stool* wood and paint 14.25" x 12.75" x 19.5" 2022

Chad Austin

Legged Log in Green wood and paint 8.25" x 9.75" x 20" 2022 \$125