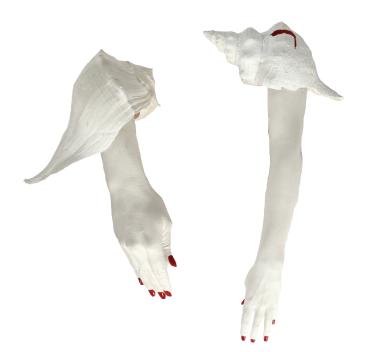

Lauren Carly Shaw

Crystalized Artifact Hummollusk \$ pigmented hydrocal, conch shell, acrylic 7.5" x 14" x 10" 2022

\$750

Lauren Carly Shaw

Cooperative metacourpus Hummollusks\$1500pigmented hydrocal, conch shell, acrylic(pair)14.5" x 11" x 5" (short arm)\$85028" x 11" x 5.5" (long arm)(long arm)2022\$650(short arm)(short arm)